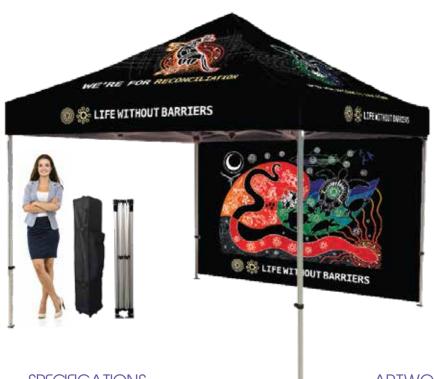

# FIRST CLASS MARQUEE DESIGN SPECIFICATIONS

# **SPECIFICATIONS**

- · First Class Marquee quality
- · 40mm Hex Aluminium frame
- · Adjustable height for easier access and entrance
- · Folded steel feet with peg ready fitting
- · Available in three sizes
- · 3,000x3,000mm
- · 4,500x3,000mm
- · 6,000x3,000mm
- · 600d Oxford waterproof, UV resistant rooftops
- · Black carry bag with Wheels
- · Includes ground pegs with nylon ropes
- · Total weight: 25 Kgs
- · 90 day replacement guarantee on rooftop
- · 12 months manufacturer's warranty
- · Certified & Engineered to Australian Standards
- Logo & text Design Service available (Call our office to discuss our Design Services)