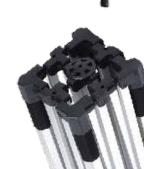

# **SPECIFICATIONS**

- · First Class Marquee quality
- · 40mm Hex Aluminium frame
- · Adjustable height for easier access and entrance
- · Folded steel feet with peg ready fitting
- · Available in three sizes
- · 3,000x3,000mm
- · 4,500x3,000mm
- · 6,000x3,000mm
- · 600d Oxford waterproof, UV resistant rooftops
- · Black carry bag with Wheels
- · Includes ground pegs with nylon ropes
- · Total weight: 25 Kgs
- · 90 day replacement guarantee on rooftop
- · 12 months manufacturer's warranty
- · Certified & Engineered to Australian Standards
- Logo & text Design Service available (Call our office to discuss our Design Services)