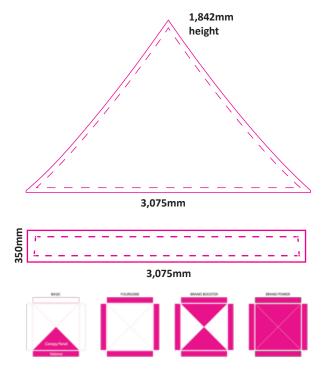

#### **DOCUMENT SIZE**

All units of measurement are in millimeters

## **CROP & BLEED**

Artwork must be set up with 5mm bleed (left, right, top & bottom Artwork must have No Printers Marks (Registration bars, lines, Crops, etc..)

## **COLOURS & IMAGES**

Hi-res PDF: Images need to be 300dpi (Or >150dpi) with a CMYK colour profiles and all text to be converted to outlines (If not, please supply font)

Adobe INDD, AI or EPS: Ensure that the file is packaged (inc links & fonts) and all images & content to be set to CMYK profiles and at no less than 150dpi.