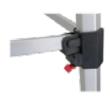

# **SPECIFICATIONS**

- · First Class Marquee quality
- · 40mm Hex Aluminium frame
- · Adjustable height for easier access and entrance
- · Folded steel feet with peg ready fitting
- · Available in three sizes
- · 3,000x3,000mm
- · 4,500x3,000mm
- · 6,000x3,000mm
- · 600d Oxford waterproof, UV resistant rooftops
- · Black carry bag with Wheels
- · Includes ground pegs with nylon ropes
- · Total weight: 25 Kgs
- · 90 day replacement guarantee on rooftop
- · 12 months manufacturer's warranty
- · Certified & Engineered to Australian Standards
- Logo & text Design Service available (Call our office to discuss our Design Services)