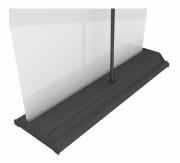

STEP 2

Unfold the back pole &

assemble

STEP 5

Place the hook at the top of the pole into the top bar

STEP 3

Insert the pole into the base through the hole.

CONGRATULATIONS