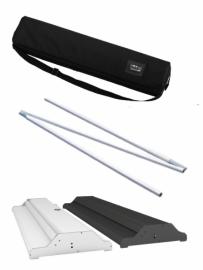

## **ENSURE YOU HAVE ALL PARTS**

- 1 x Bag
- 1 x Back Pole
- 1 x Base with print inside

STEP 1 Unzip the bag and remove the banner base

STEP 4

**Slowly** pull the print up & out of the base until it reaches the top of the pole