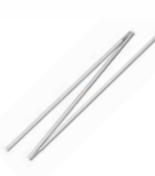

STEP 2

Unfold the back pole &

assemble

STEP 5

Place the hook at the top of the pole into the top bar

STEP 3

Insert the pole into the base through the hole.

CONGRATULATIONS