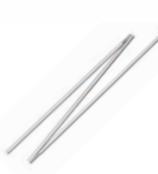

STEP 2

Unfold the back pole &

assemble

Estimated time: 7 minutes

**STEP 5** 

Place the hook at the top of the pole into the top bar Repeat on the second side.

Insert the pole into the base through the hole.