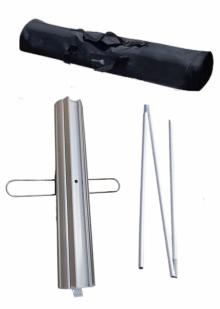

## **ENSURE YOU HAVE ALL PARTS**

- 1 x Bag
- 1 x Centre Pole
- 1 x Base with 2 x prints inside

Unzip the bag and remove the banner base

STEP 1

STEP 4

**Slowly** pull the print up & out of the base until it reaches the top of the pole