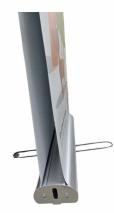

## **ENSURE YOU HAVE ALL PARTS**

- 1 x Bag
- 1 x Centre Pole
- 1 x Base with 2 x prints inside

Unzip the bag and remove the banner base

STEP 1

STEP 4

**Slowly** pull the print up & out of the base until it reaches the top of the pole

STEP 2

Unfold the back pole &

assemble

Estimated time: 7 minutes

**STEP 5** 

Place the hook at the top of the pole into the top bar Repeat on the second side.

Insert the pole into the base through the hole.