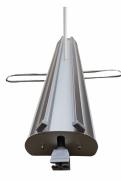

STEP 2

Unfold the back pole &

assemble

Estimated time: 7 minutes

**STEP 5** 

Place the hook at the top of the pole into the top bar Repeat on the second side.

Insert the pole into the base through the hole.