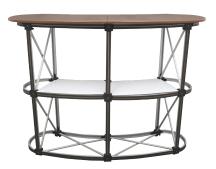

STEP 5

Place the shelf and table pieces into the frame.

### STEP 2

Take out the collapsible frame and fold out.

STEP 6

Wrap the print media around the frame.