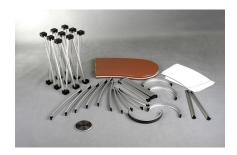

### STEP 1

Open your package and check to make sure you have received:

- 1- Collapsible Frame
- 2- 10 x Curved bars
- 3 4 x U Shape bars
- 4 10 x Vertical bars
- 5 2 x Counter top pieces
- 6 2 x Shelf pieces
- 7- Wrap-around printed media