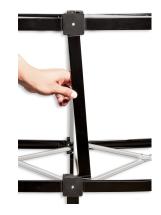

#### STEP 3

Grab the vertical bars and insert them into the connectors to hold the frame.

REVOLUTION

STEP 4

Take out the 10 x curved bars and 4 x U Shaped bars and slot them into the horizontal spaces in the frame.