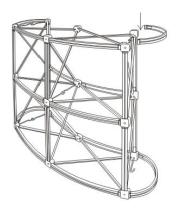

#### STEP 3

Grab the vertical bars and insert them into the connectors to hold the frame.

REVOLUTION

STEP 4

Take out the 10 x curved bars and 4 x U Shaped bars and slot them into the horizontal spaces in the frame.