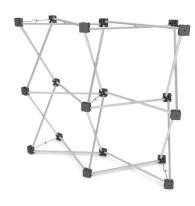

### STEP 2

Take out the collapsible frame and fold out.

STEP 6

Wrap the print media around the frame.

#### STEP 3

Grab the vertical bars and insert them into the connectors to hold the frame.

REVOLUTION

STEP 4

Take out the 10 x curved bars and 4 x U Shaped bars and slot them into the horizontal spaces in the frame.