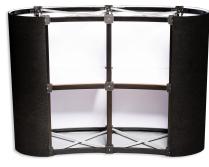

### STEP 2

Take out the collapsible frame and fold out.

STEP 6

Wrap the print media around the frame.