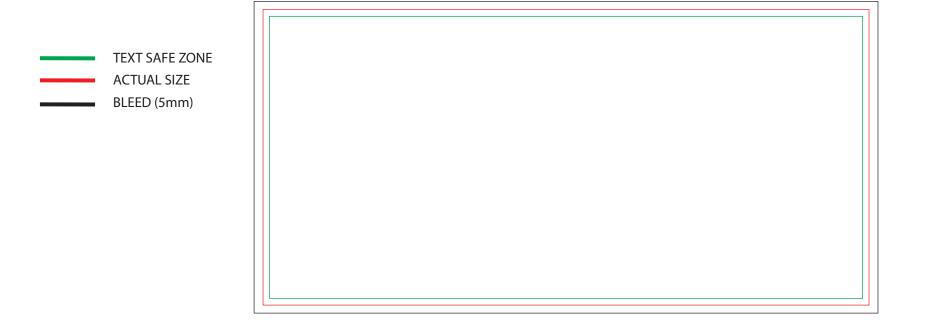

#### DOCUMENT SIZE

All units of measurement are in millimeters as per illustration above.

#### **CROP & BLEED**

Check bleed according to illustration above. Templates available for download. Artwork must be set up with 5mm bleed (left, right, top) and no crop marks. Avoid text being too close to the edge of the artwork. Add 5mm bleed all the way around the artwork. Ensure your image or colour is extended into the bleed area.