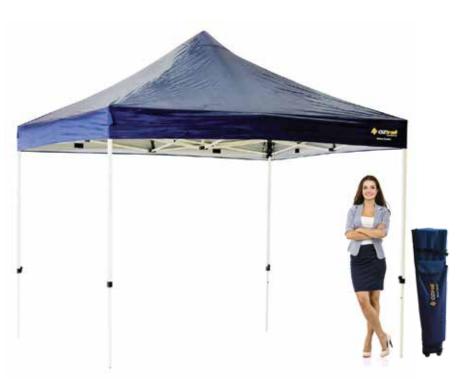

### **SPECIFICATIONS**

- · Oztrail, Australia's No1 Tent Supplier
- · DLX 32mm with 0.6mm main frame outer tubing
- · Powder coated Steel frame for anti-rust qualities
- · Adjustable height spring loaded push button pins
- $\cdot\;$  Folded steel feet with peg ready fitting
- · 3,000mmx3,000mm overall area
- · Peak Height range from 1,930mm to 2,230mm
- · Black carry bag with Wheels: 1,580x260x210mm
- $\cdot \;$  Includes ground pegs with nylon ropes
- · Total weight: 24.5 Kgs
- · 90 day replacement guarantee on rooftop
- · 12 months manufacturer's warranty
- · Certified & Engineered to Australian Standards
- Logo & text Design Service available (Call our office to discuss our Design Services)