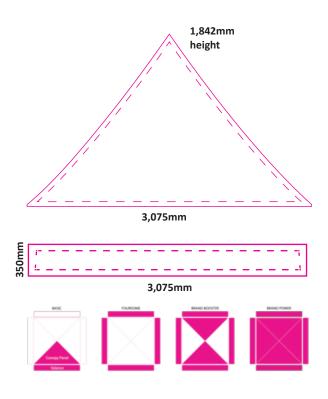

#### **DOCUMENT SIZE**

All units of measurement are in millimeters

#### **CROP & BLEED**

Artwork must be set up with 5mm bleed (left, right, top & bottom Artwork must have No Printers Marks (Registration bars, lines, Crops, etc..)