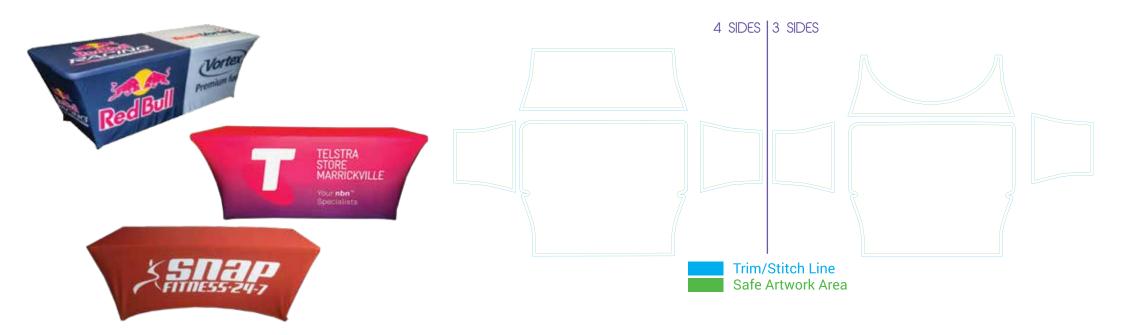

## **SPECIFICATIONS**

- · Standard & custom sizes available
- · All edges double stitched
- · 100% polyester lightweight stretch abric
- · Dye sublimation process
- . Full colour high resolution printing
- · Machine washable
- · Can be ironed for crease free display
- · Fast & Easy to set up
- · Sizes (mm):
  - 4 foot 1,220(w)x610(d)x740(h)
  - 6 foot 1,820(w)x750(d)x720(h)
  - 8 foot 2,410(w)x750(d)x720(h)