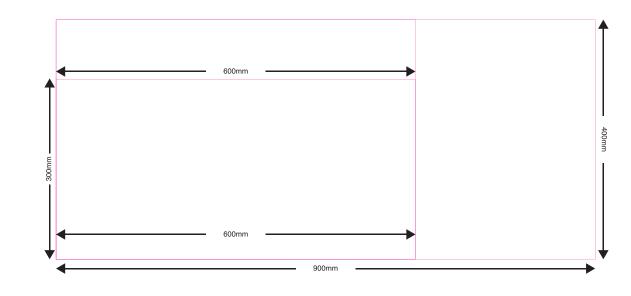

#### DOCUMENT SIZE

All units of measurement are in millimeters as per illustration above.

#### **CROP & BLEED**

Check bleed according to illustration above. Templates available for download. Artwork must be set up with 5mm bleed (left, right, top) and no crop marks. Avoid text being too close to the edge of the artwork. Add 5mm bleed all the way around the artwork. Ensure your image or colour is extended into the bleed area.