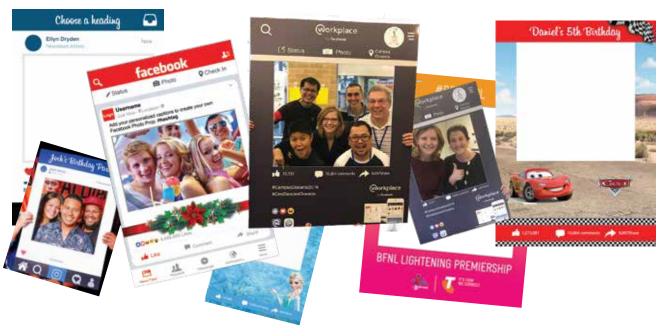

# **SPECIFICATIONS**

- · 5mm Corflute (PVC or Alucobond available)
- · Standard sizes include:
  - · 600 x 900mm
  - · 700 x 1,000mm
  - · 850mm x 1,200mm
  - · 1,200mm x 1,500mm
- · Custom sizes available to 2,400x1,200
- · High resolution imaging (1,220 dpi)
- · Choice of Instagram, Facebook, LinkedIn or Custom
- · Australian Made Corflute
- · Manufactured locally in Australia
- · Environmentally friendly
- · 100% recyclable and non-toxic
- Logo & text Design Service available from \$25 + gst (Call our office to discuss our Design Services)

## **FACEBOOK, INSTAGRAM, LINKEDIN**

- · Header Name (Custom or Standard)
- Header Colour
- · Logo, Image or Photo
- · Location: Suburb, State, Country
- Likes
- · Comments
- · Shares
- · #Tags
- · #tag 1
- #tag 2
- · #tag 3
- · Website (if required)

### **CUSTOM DESIGN SELFIE**

· Call our office to create your own!