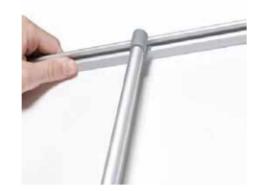

#### HOW TO PUT TOGETHER

Your Pull-up Banner

Unzip the bag and slowly remove the base from the bag

STEP 1

STEP 4 Remove pole from inside the base Comes in three interlocking pieces

STEP 5 Place pole through all guides and holes