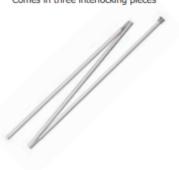

#### HOW TO PUT TOGETHER

Your Pull-up Banner

Unzip the bag and slowly remove the base from the bag

STEP 1

STEP 4 Remove pole from inside the base Comes in three interlocking pieces

STEP 5 Place pole through all guides and holes