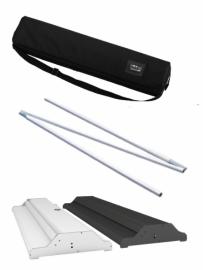

#### **ENSURE YOU HAVE ALL PARTS**

- 1 x Bag
- 1 x Back Pole
- 1 x Base with 2 x prints inside

STEP 1 Unzip the bag and remove the banner base

STEP 4

Slowly pull the print up & out of the base until it reaches the top of the pole

STEP 2

Unfold the back pole &

assemble

Estimated time: 5 minutes

STEP 5

Place the hook at the top of the pole into the top bar. Repeat on the second side.

Insert the pole into the base through the hole.

**CONGRATULATIONS** Your banner is ready to go!