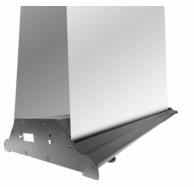

#### **ENSURE YOU HAVE ALL PARTS**

- 1 x Bag
- 1 x Back Pole
- 1 x Base with 2 x prints inside

STEP 1 Unzip the bag and remove the banner base

STEP 4

Slowly pull the print up & out of the base until it reaches the top of the pole

STEP 2

Unfold the back pole &

assemble

Estimated time: 5 minutes

STEP 5

Place the hook at the top of the pole into the top bar. Repeat on the second side.

Insert the pole into the base through the hole.

**CONGRATULATIONS** Your banner is ready to go!