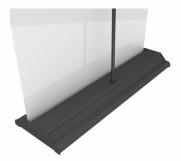

#### **ENSURE YOU HAVE ALL PARTS**

- 1 x Bag
- 1 x Back Pole
- 1 x Base with 2 x prints inside

STEP 1 Unzip the bag and remove the banner base

STEP 4

Slowly pull the print up & out of the base until it reaches the top of the pole

STEP 2

Unfold the back pole &

assemble

Estimated time: 5 minutes

STEP 5

Place the hook at the top of the pole into the top bar. Repeat on the second side.

Insert the pole into the base through the hole.

**CONGRATULATIONS** Your banner is ready to go!