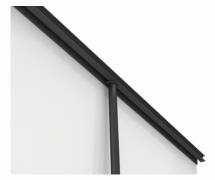

STEP 2

Unfold the back pole &

assemble

Estimated time: 5 minutes

STEP 5

Place the hook at the top of the pole into the top bar. Repeat on the second side.

Insert the pole into the base through the hole.

**CONGRATULATIONS** Your banner is ready to go!