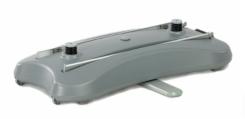

#### FOLLOW ASSEMBLY INSTRUCTIONS BELOW

Estimated time: 5 minutes

STEP 1

Remove banner base from bag & swivel out banner feet.

Unfold the back pole & assemble

Insert the pole into the base through the hole.