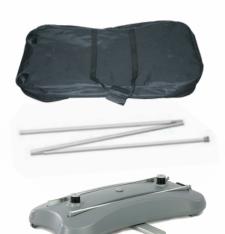

### **ENSURE YOU HAVE ALL PARTS**

- 1 x Bag
- 2 x Centre Poles
- 1 x Base with 2 x prints inside