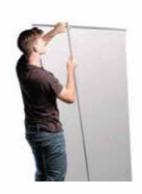

STEP 4

Slowly pull the print up & out of the base until it reaches the top of the pole

STEP 5

Place the hook at the top of the pole into the top bar. Repeat on the second side.

**CONGRATULATIONS** 

Your banner is ready to go!