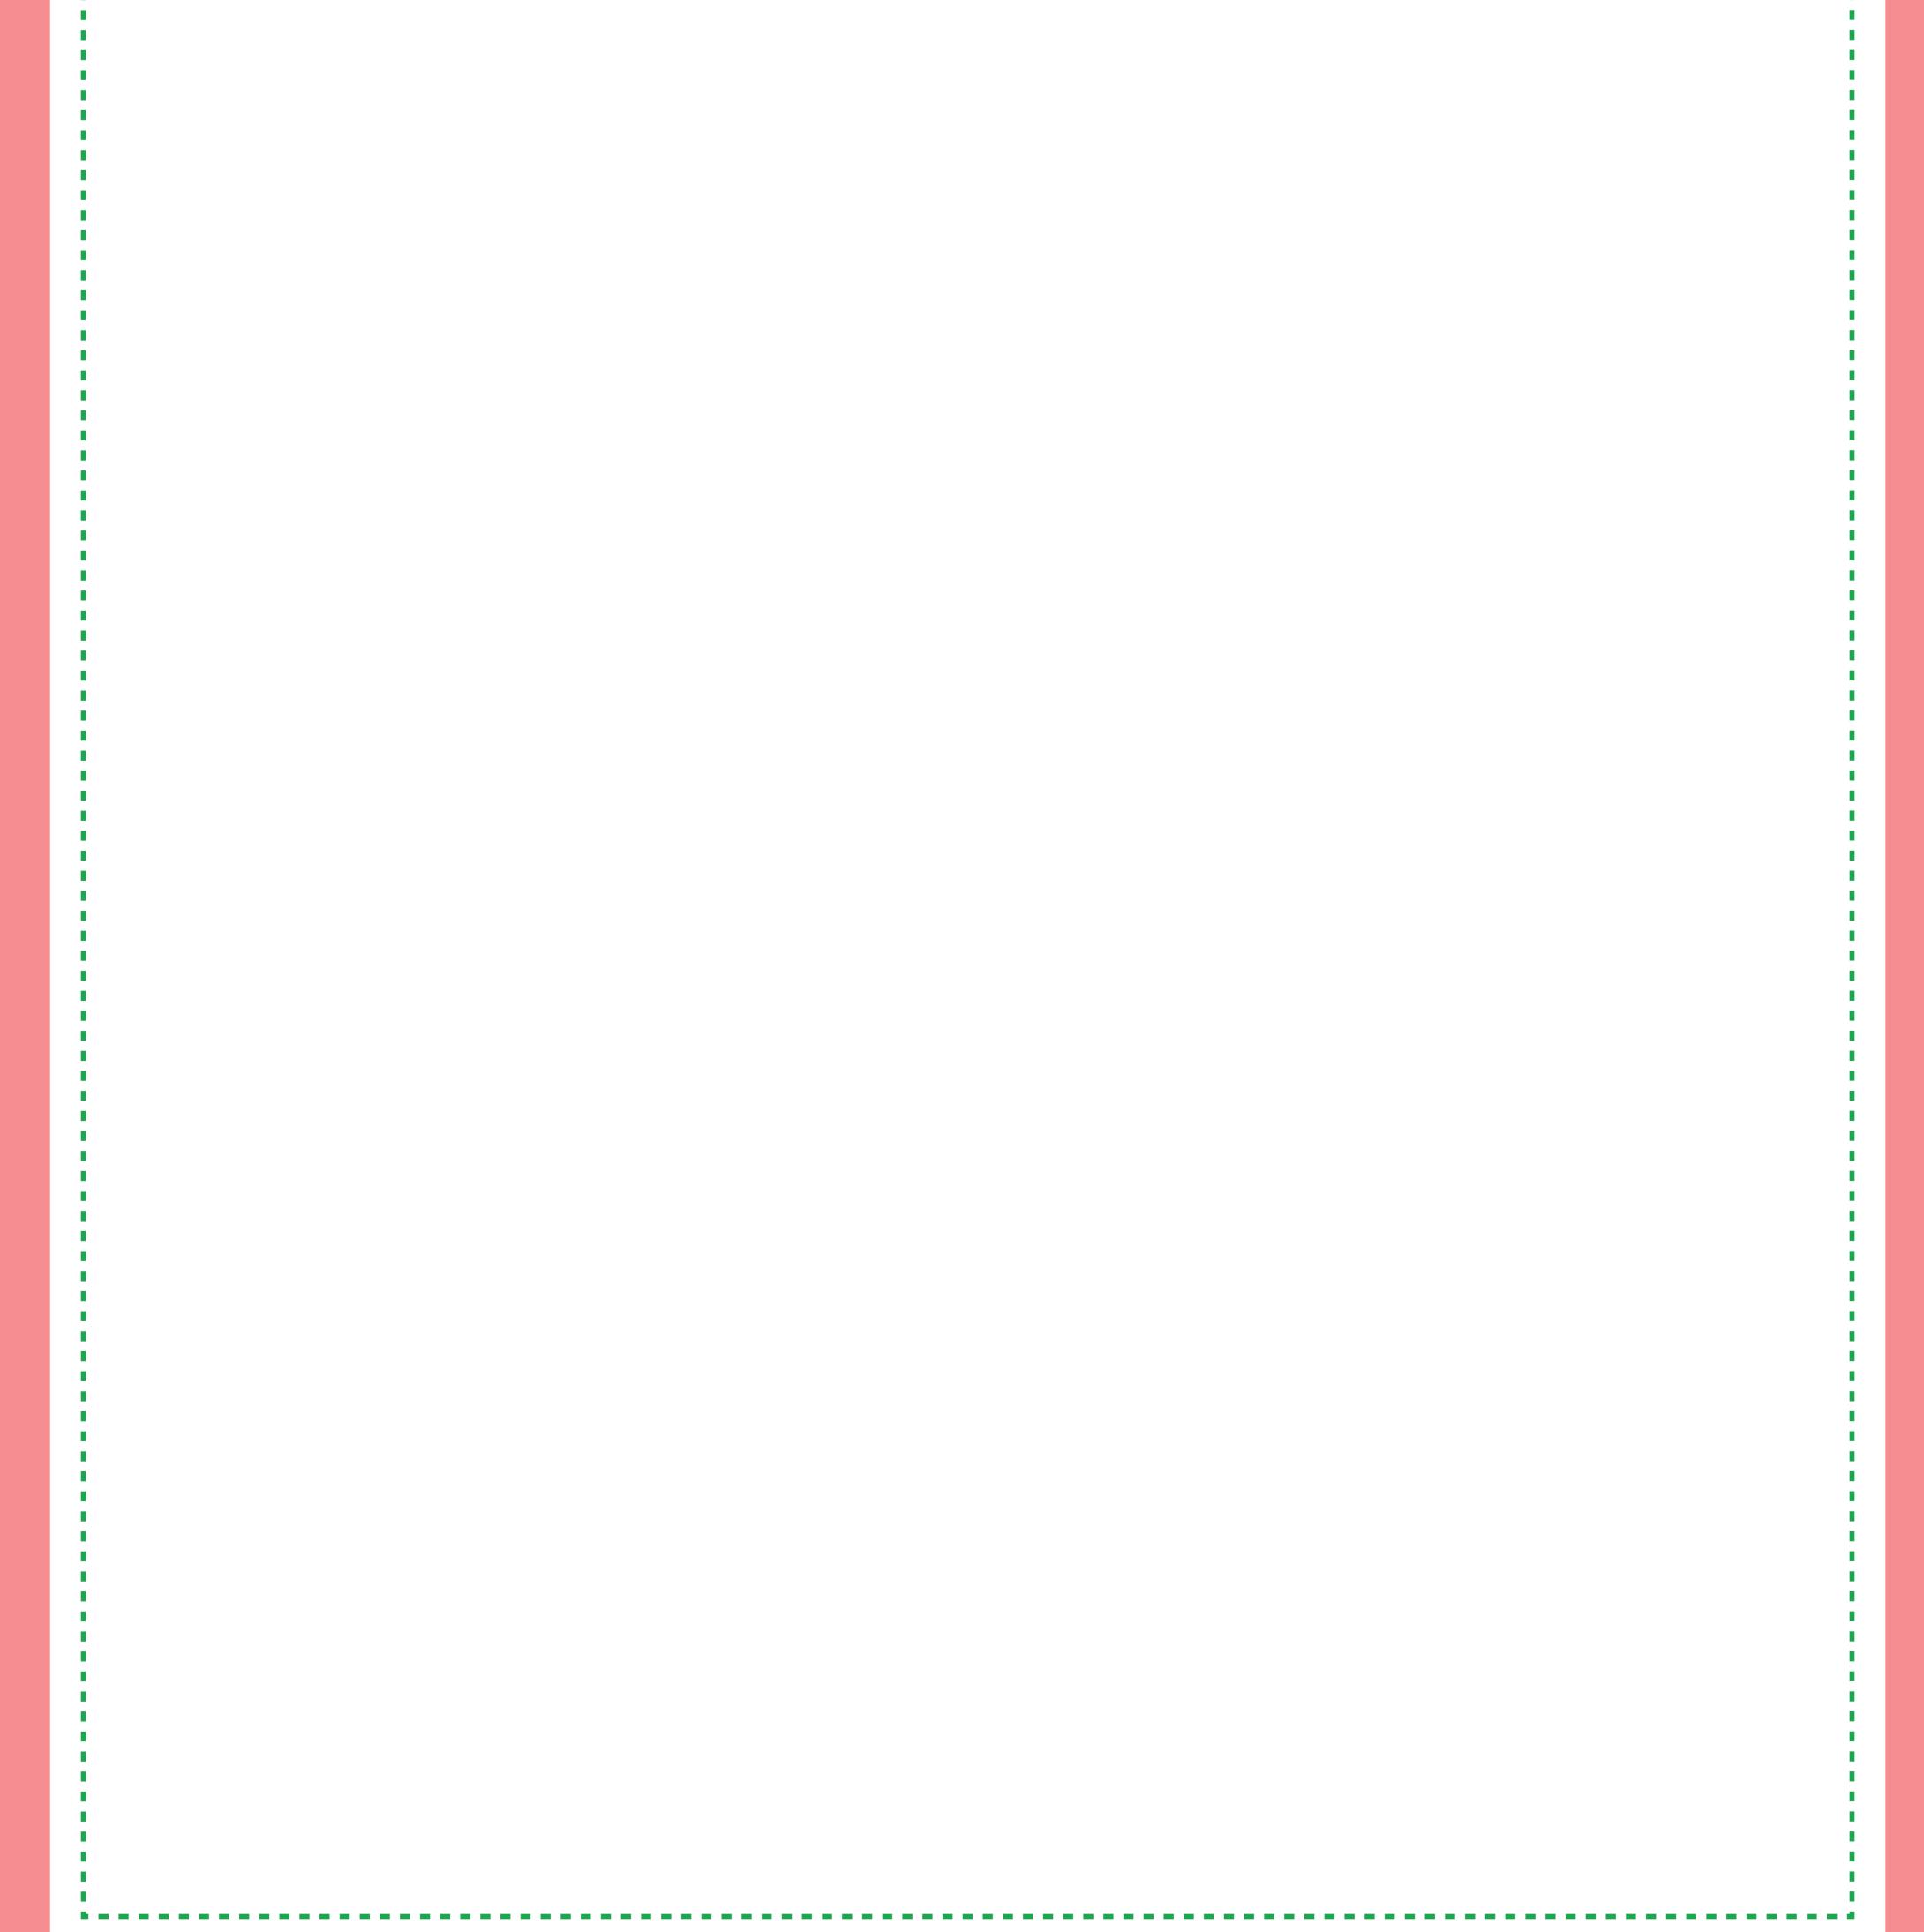

# **RECTANGLE FLAG** SMALL 580x2330

SAFE AREA 530x2280

EXTEND BACKGROUND IMAGES/COLOUR TO EDGE OF DOCUMENT.

**TEXT MUST REMAIN WITHIN THE** 

### **VISUAL & TEXT SAFE AREA.**

## **OBJECTS/TEXT OUTSIDE VISUAL & TEXT SAFE AREA** MAY NOT APPEAR ON FLAG.

### Fonts: Outline all fonts **Colour mode:** CMYK